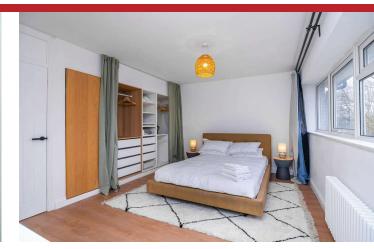

From the Sitting Room staircase leads to Second Floor Landing. Bedroom One: large window, built hanging and shelving storage area with fitted curtain, study area. Bedroom Two: large window. Bathroom: tile enclosed bath with rainforest shower and hand shower attachment, shower screen, vanity wash hand basin with mixer tap, w.c. with concealed cistern, tiled floor, part tiled walls, window.