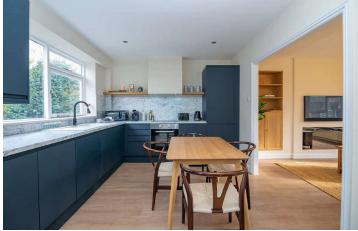

Pathway leads to front door. Entrance Hall: cupboard with cupboard below, staircase to First Floor.

Sitting Room: large picture window with window seat, feature wall with fitted modern contemporary fire, shelving and cupboards below to either side, understairs storage cupboard, wide opening to: Kitchen/Diner: comprehensive range of units with cupboards and drawers below and marble effect work surfaces and splashback, inset one and a half bowl sink unit with mixer tap, four ring ceramic hob with extractor above and built in oven below, integrated fridge and freezer, feature display shelf, space for dining table, door to Cloakroom: low level w.c., wash hand basin.