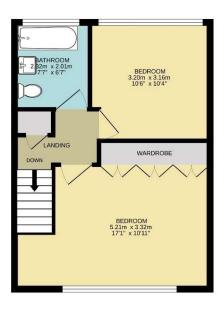

From the Sitting Room staircase leads to Second Floor Landing. Bedroom One: large window, built hanging and shelving storage area with fitted curtain, study area. Bedroom Two: large window. Bathroom: tile enclosed bath with rainforest shower and hand shower attachment, shower screen, vanity wash hand basin with mixer tap, w.c. with concealed cistern, tiled floor, part tiled walls, window.