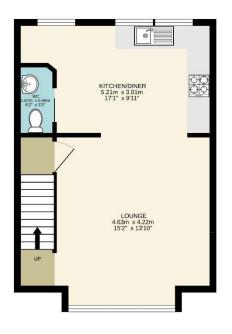

Pathway leads to front door. Entrance Hall: cupboard with cupboard below, staircase to First Floor.

Sitting Room: large picture window with window seat, feature wall with fitted modern contemporary fire, shelving and cupboards below to either side, understairs storage cupboard, wide opening to: Kitchen/Diner: comprehensive range of units with cupboards and drawers below and marble effect work surfaces and splashback, inset one and a half bowl sink unit with mixer tap, four ring ceramic hob with extractor above and built in oven below, integrated fridge and freezer, feature display shelf, space for dining table, door to Cloakroom: low level w.c., wash hand basin.