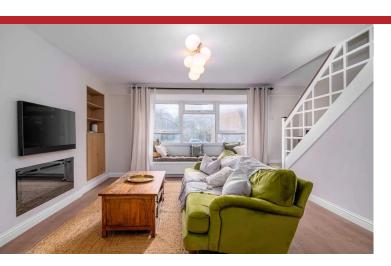

Pathway leads to front door. Entrance Hall: cupboard with cupboard below, staircase to First Floor.

Sitting Room: large picture window with window seat, feature wall with fitted modern contemporary fire, shelving and cupboards below to either side, understairs storage cupboard, wide opening to: Kitchen/Diner: comprehensive range of units with cupboards and drawers below and marble effect work surfaces and splashback, inset one and a half bowl sink unit with mixer tap, four ring ceramic hob with extractor above and built in oven below, integrated fridge and freezer, feature display shelf, space for dining table, door to Cloakroom: low level w.c., wash hand basin.